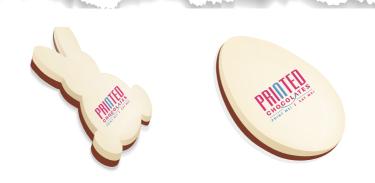

Dimensions: 75mm x 55mm x 7mm | Weight: 25g

Our little character chocolates, these are more popular at seasonal times. Available in a milk & white layer or white chocolate.

These are our Easter chocolates, the Easter Bunny & Easter Egg. Customise these with your logo and branding. Available in a milk & white layer or white chocolate.

Get in touch

01994 241157 | info@printedchocolates.co.uk www.printedchocolates.co.uk

Dimensions: 110mm x 130mm x 10mm | Weight: 100g

A larger 100g Easter bunny chocolate can be printed with your logo and branding. Available in a milk & white layer or white chocolate.