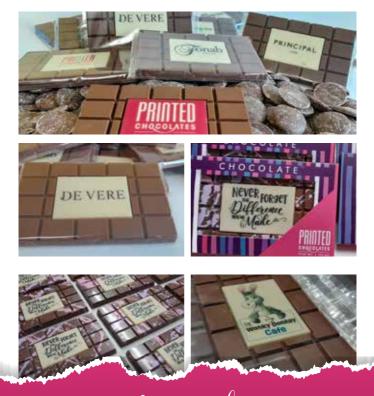

#### BUSINESS CARD SIZED Chocolate

Dimensions: 85 mm x 55 mm x 7 mm | Weight: 45g

Probably our most popular chocolate due to its size and versatility. This bar of chocolate is ideal for any occasion. Available in a milk & white layer or white chocolate.

Dimensions: 125 mm x 75 mm x 10 mm | Weight: 100g

This 100g bar of chocolate is about the size of a mobile phone and suitable for many occasions. Available in a milk & white layer or white chocolate.

Dimensions: 40mm x 40mm x 8mm | Weight: 15g

4cm Squares available in single, double or triple packs. Boxes of 8 for more exclusive gifting. Available in a milk & white layer or white chocolate.

Dimensions: 125mm x 75mm x 10mm | Weight: 98g

Our latest creation, this break bar with a printed chocolate insert is ideal for branding.