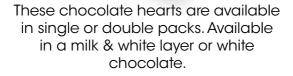

4cm Squares available in single, double or triple packs. Boxes of 8 for more exclusive gifting. Available in a milk & white layer or white chocolate.

Dimensions: 125mm x 75mm x 10mm | Weight: 98g

Our latest creation, this break bar with a printed chocolate insert is ideal for branding.