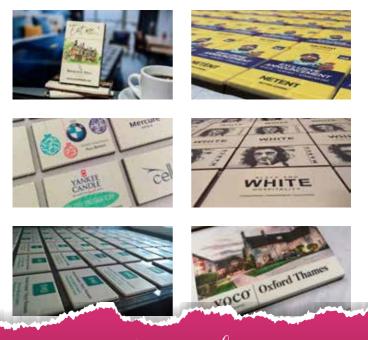

#### WHERE HAVE OUR chocolates been used?

#### Promote your business or hotel with one of our range of branded chocolates

- Turn down & arrival gifts in hotels, self-catering and B&B's
- Corporate Events to promote your business
- Dessert Toppers
- ✓ Given to VIP guests / customers
- Staff appreciation gift
- Table place setting with individual names
- Printed Chocolate Business Cards
- Special Occasion Gifts
- Give away gifts at Corporate events and shows

Due to the uniqueness of our product, anyone can find a use for our product and you will not be disappointed with the quality of print, service or flavour, we strive to excel in all aspects of the product we believe in.