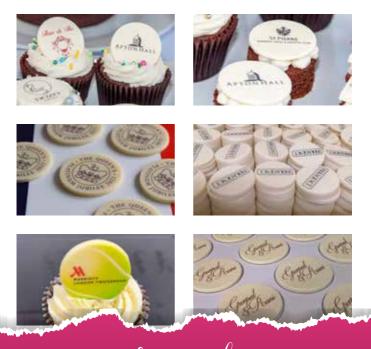

#### WHERE HAVE OUR chocolates been used?

#### Promote your business or hotel with one of our range of branded chocolates

- Turn down & arrival gifts in hotels, self-catering and B&B's
- Corporate Events to promote your business
- Dessert Toppers
- ✓ Given to VIP guests / customers
- Staff appreciation gift
- Table place setting with individual names
- Printed Chocolate Business Cards
- Special Occasion Gifts
- Give away gifts at Corporate events and shows

Due to the uniqueness of our product, anyone can find a use for our product and you will not be disappointed with the quality of print, service or flavour, we strive to excel in all aspects of the product we believe in.