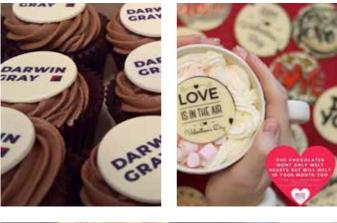

#### WHERE HAVE OUR chocolates been used?

#### Promote your business or hotel with one of our range of branded chocolates

- Turn down & arrival gifts in hotels, self-catering and B&B's
- Corporate Events to promote your business
- Dessert Toppers
- ✓ Given to VIP guests / customers
- Staff appreciation gift
- Table place setting with individual names
- Printed Chocolate Business Cards
- Special Occasion Gifts
- Give away gifts at Corporate events and shows

Due to the uniqueness of our product, anyone can find a use for our product and you will not be disappointed with the quality of print, service or flavour, we strive to excel in all aspects of the product we believe in.