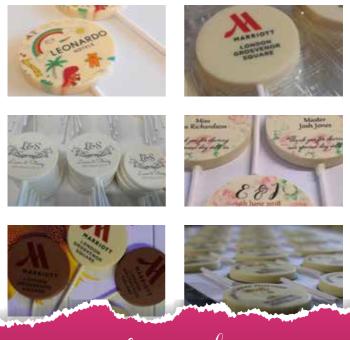

Dimensions: 60mm x 7mm | Weight: 25g

A chocolate lollichoc, suitable for any occasions. Available in white or milk chocolate.

These large toppers are used for desserts & hot chocolates. Available in white or milk chocolate.