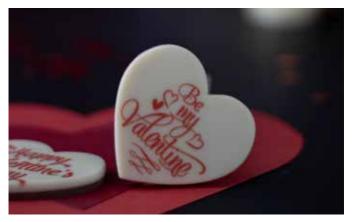

Dimensions: 53mm x 53mm x 10mm | Weight: ???

Dimensions: 130mm x 130mm x 10mm | Weight: 100g

The larger 100g chocolate heart can be printed with your logo and branding. Available in a milk & white layer or white chocolate.

Dimensions: 130mm x 130mm x 10mm | Weight: 100g