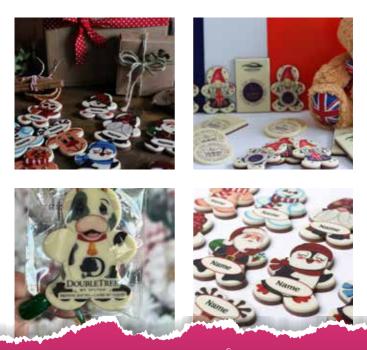

Dimensions: 75mm x 55mm x 7mm | Weight: 25g

Our little character chocolates, these are more popular at seasonal times. Available in a milk & white layer or white chocolate.

These are our Easter chocolates, the Easter Bunny & Easter Egg. Customise these with your logo and branding. Available in a milk & white layer or white chocolate.