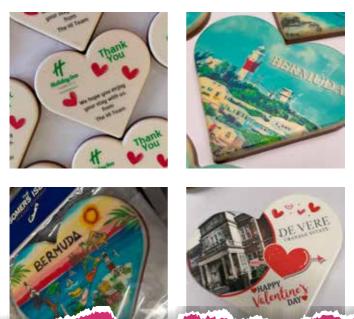

Dimensions: 53mm x 53mm x 10mm | Weight: ???

Dimensions: 130mm x 130mm x 10mm | Weight: 100g

The larger 100g chocolate heart can be printed with your logo and branding. Available in a milk & white layer or white chocolate.

Dimensions: 130mm x 130mm x 10mm | Weight: 100g