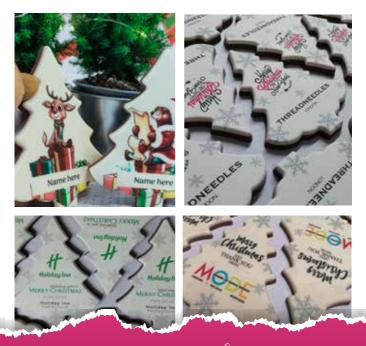

#### A large 100g chocolate star suitable for staff gifts & Christmas. Available in a milk & white layer or white chocolate.

Dimensions: 148mm x 120mm x 10mm | Weight: 100g

A large 100g chocolate tree suitable for staff gifts & Christmas. Available in a milk & white layer or white chocolate.