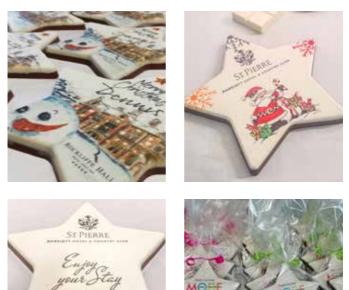

#### A large 100g chocolate star suitable for staff gifts & Christmas. Available in a milk & white layer or white chocolate.

Dimensions: 148mm x 120mm x 10mm | Weight: 100g

A large 100g chocolate tree suitable for staff gifts & Christmas. Available in a milk & white layer or white chocolate.