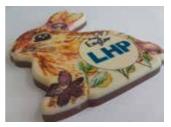

Dimensions: 75mm x 55mm x 7mm | Weight: 25g

Our little character chocolates, these are more popular at seasonal times. Available in a milk & white layer or white chocolate.

These are our Easter chocolates, the Easter Bunny & Easter Egg. Customise these with your logo and branding. Available in a milk & white layer or white chocolate.

Get in touch

01994 241157 | info@printedchocolates.co.uk www.printedchocolates.co.uk

Dimensions: 110mm x 130mm x 10mm | Weight: 100g

A larger 100g Easter bunny chocolate can be printed with your logo and branding. Available in a milk & white layer or white chocolate.